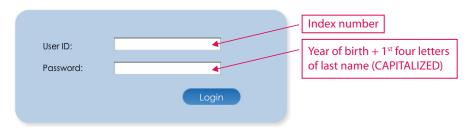

## **GETTING STARTED**

Go to https://inspira.un.org
Enter your User ID (index number) and your Password

#### If accessing inspira for first time....

Enter your year of birth followed by the first 4 letters (in all capitals) of your last name as your Password.

Ex. If you were born in 1970 and your LASTNAME is Gonzalez, your password is: 1970GONZ