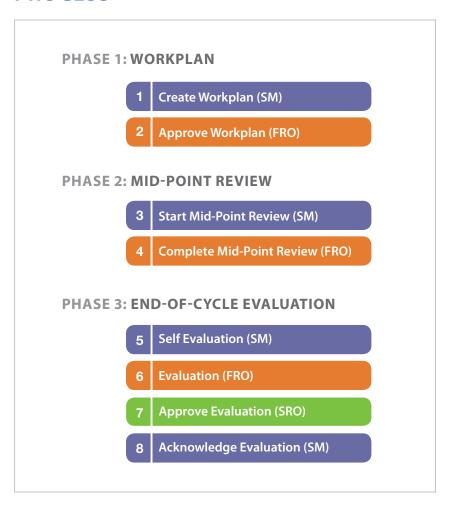

## e-PERFORMANCE OUICK GUIDE

# INTRODUCTION

This quick guide provides instructions for every step of the e-Performance process.

Note that each of the 8 steps in the process are role based: Staff Member (SM), First Reporting Officer (FRO), and Second Reporting Officer (SRO).

### **PROCESS**



## **GETTING STARTED**

Go to https://inspira.un.org
Enter your User ID (index number) and your Password

#### If accessing inspira for first time....

Enter your year of birth followed by the first 4 letters (in all capitals) of your last name as your Password.



Ex. If you were born in 1970 and your LASTNAME is Gonzalez, your password is: 1970GONZ

## **NAVIGATING INSPIRA**

To create or locate documents for yourself as a SM, click on 'Self Service'. To locate documents for those you supervise as an FRO or SRO, click on 'Manager Self Service'.





| STEP 1: CREATE WORKPLAN (SM)      |                                                                                                                                              |
|-----------------------------------|----------------------