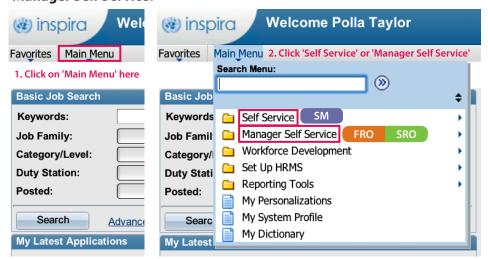

## **NAVIGATING INSPIRA**

To create or locate documents for yourself as a SM, click on 'Self Service'. To locate documents for those you supervise as an FRO or SRO, click on 'Manager Self Service'.

| STEP 1: CREATE WORKPLAN (SM)      |                                                                                                                                              |
|-----------------------------------|----------------------------------------------------------------------------------------------------------------------------------------------|
| Action                            | Instruction                                                                                                                                  |
| Go to<br>ePerformance             | Click Main Menu > Self Service > Performance Management > My Performance Documents > Create Documents                                        |
| Create<br>Performance<br>Document | Click 		 and select the year in the<br>Cycle Start Year list. Click 		 and<br>select Performance Document in<br>the Document Type list       |
| Select your FRO                   | Click <u>Select FRO</u> . Enter your FRO's last<br>name and click Search . Select your<br>FRO's name and click OK. Click Create<br>Documents |
| Select your SRO                   | Click <u>Select/ Update SRO</u> . Enter your SRO's last name and click Search. Select your SRO's name and click OK                           |
| Start the Workplan                | Click Start in the Action column                                                                                                             |
| Complete the<br>Workplan          | Click + in each section to Add Goals<br>and Select Competencies. Click<br>Update and Save often                                              |
| Notify your FRO                   | When you are done, click <b>Notify FRO</b>                                                                                                   |